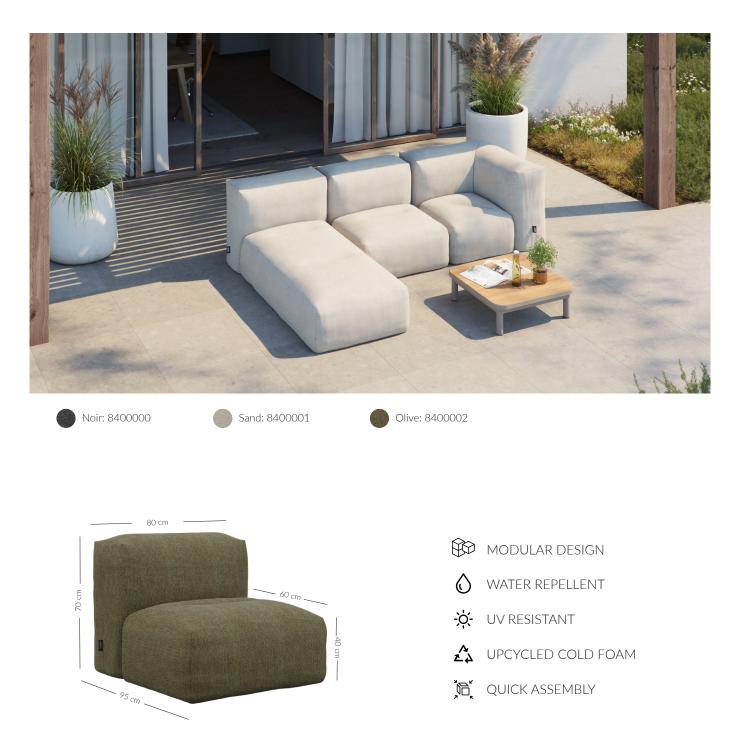

## SOFT SOFA SEAT

The ultimate modular outdoor seating for comfort and flexibility

Experience the ultimate in outdoor comfort with the Soft Sofa. This versatile sofa is designed to seamlessly adapt to any space, allowing endless configurations to suit your needs. Its thoughtful design includes an asymmetrical corner module that can be used on either side. Built with durable, weatherproof materials, the Soft Sofa combines sleek Danish design with long-lasting comfort, making it perfect for year-round outdoor use.

TECHNICAL SPECIFICATIONS

Dimensions: L950 x W800 x H700 mm. Seat height: 400 mm. Seat depth: 600 mm. Durability: >80,000 Martindale. Lightfastness: grade 8 (grade 4-5 for chlorine exposure). Weatherability: 1,500 hours of outdoor exposure. Materials: Cover: Sunproof Kirra (100% Olefin, 20% recycled) Filling: Upcycled cold foam in waterproof polyester covers. Base: Integrated PE bottom with YKK zipper along the edge. Certifications: Oeko-Tex Standard 100, UV Standard 801.